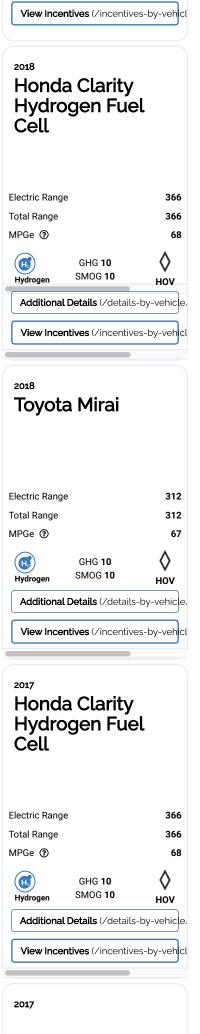

# Toyota Mirai Electric Range 312 Total Range 312 MPGe ② 67 GHG 10 Hydrogen SMOG 10 HOV

© DriveClean 2024. All Rights Reserved.

About (/about) / Contact (/contact) / Privacy Policy (https://ww2.arb.ca.gov/carbis-privacy-conditions-use)