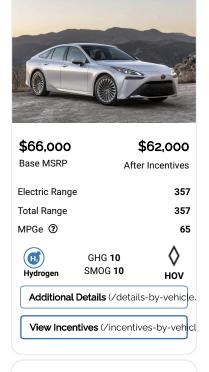

|  |
|------------------------------------------|---------------------------------|------------------------------|--|
| Electric Rang                            | je                              | 402                          |  |
| Total Range                              |                                 | 402                          |  |
| MPGe ③                                   |                                 | 74                           |  |
| H)<br>Hydrogen                           | GHG <b>10</b><br>SMOG <b>10</b> | hov                          |  |
| Additional Details (/details-by-vehicle, |                                 |                              |  |
| View Incentives (/incentives-by-vehicl   |                                 |                              |  |









Hyundai Nexo Blue



### Toyota Mirai Limited



## Toyota Mirai XLE



Honda Clarity

Electric Range 360
Total Range 360
MPGe ③ 68

GHG 10
Hydrogen SMOG 10
HOV







# Hyundai Nexo Blue



# Toyota Mirai Electric Range 312 Total Range 312 MPGe ② 67 GHG 10 Hydrogen SMOG 10 HOV











© DriveClean 2024. All Rights Reserved.

About (/about) / Contact (/contact) / Privacy Policy (https://ww2.arb.ca.gov/carbis-privacy-conditions-use)