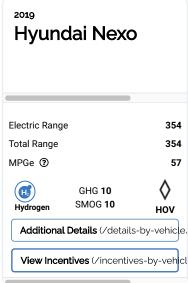

| 402                          |  |
| Total Range                              |                                 | 402                          |  |
| MPGe ③                                   |                                 | 74                           |  |
| H)<br>Hydrogen                           | GHG <b>10</b><br>SMOG <b>10</b> | hov                          |  |
| Additional Details (/details-by-vehicle, |                                 |                              |  |
| View Incentives (/incentives-by-vehicl   |                                 |                              |  |









Hyundai Nexo Blue



### Toyota Mirai Limited



## Toyota Mirai XLE



Honda Clarity

Electric Range 360
Total Range 360
MPGe ③ 68

GHG 10
Hydrogen SMOG 10
HOV







# Hyundai Nexo Blue



# Toyota Mirai Electric Range 312 Total Range 312 MPGe ② 67 GHG 10 Hydrogen SMOG 10 HOV











© DriveClean 2024. All Rights Reserved.

About (/about) / Contact (/contact) / Privacy Policy (https://ww2.arb.ca.gov/carbis-privacy-conditions-use)