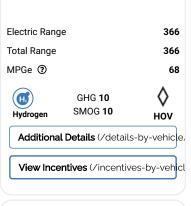

## Toyota Mirai XLE

Honda Clarity

Electric Range 360
Total Range 360
MPGe ③ 68

GHG 10
Hydrogen SMOG 10
HOV