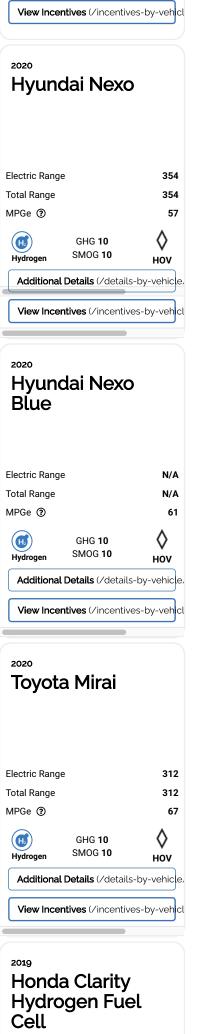

# Hyundai Nexo Blue

Hyundai Nexo Blue

# Toyota Mirai Electric Range 312 Total Range 312 MPGe ② 67 GHG 10 Hydrogen SMOG 10 HOV

© DriveClean 2024. All Rights Reserved.

About (/about) / Contact (/contact) / Privacy Policy (https://ww2.arb.ca.gov/carbis-privacy-conditions-use)