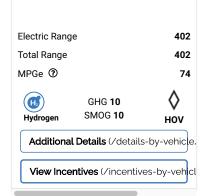

## Toyota Mirai XLE

| <b>\$49,500</b> Base MSRP                |                                 | \$45,500<br>After Incentives |  |
|------------------------------------------|---------------------------------|------------------------------|--|
| Electric Rang                            | je                              | 402                          |  |
| Total Range                              |                                 | 402                          |  |
| MPGe ③                                   |                                 | 74                           |  |
| H)<br>Hydrogen                           | GHG <b>10</b><br>SMOG <b>10</b> | hov                          |  |
| Additional Details (/details-by-vehicle, |                                 |                              |  |
| View Incentives (/incentives-by-vehicl   |                                 |                              |  |