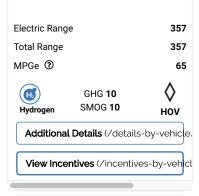

------------------------------|------------------------------|--|
| Electric Rang                            | je                              | 402                          |  |
| Total Range                              |                                 | 402                          |  |
| MPGe ③                                   |                                 | 74                           |  |
| H)<br>Hydrogen                           | GHG <b>10</b><br>SMOG <b>10</b> | hov                          |  |
| Additional Details (/details-by-vehicle, |                                 |                              |  |
| View Incentives (/incentives-by-vehicl   |                                 |                              |  |









Hyundai Nexo Blue



### Toyota Mirai Limited



## Toyota Mirai XLE



Honda Clarity

Electric Range 360
Total Range 360
MPGe ③ 68

GHG 10
Hydrogen SMOG 10
HOV







# Hyundai Nexo Blue



# Toyota Mirai Electric Range 312 Total Range 312 MPGe ② 67 GHG 10 Hydrogen SMOG 10 HOV











© DriveClean 2024. All Rights Reserved.

About (/about) / Contact (/contact) / Privacy Policy (https://ww2.arb.ca.gov/carbis-privacy-conditions-use)