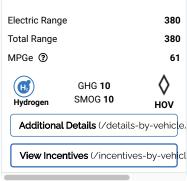

| 402                          |  |
| Total Range                              |                                 | 402                          |  |
| MPGe ③                                   |                                 | 74                           |  |
| H)<br>Hydrogen                           | GHG <b>10</b><br>SMOG <b>10</b> | hov                          |  |
| Additional Details (/details-by-vehicle, |                                 |                              |  |
| View Incentives (/incentives-by-vehicl   |                                 |                              |  |









Hyundai Nexo Blue



### Toyota Mirai Limited



## Toyota Mirai XLE



Honda Clarity

Electric Range 360
Total Range 360
MPGe ③ 68

GHG 10
Hydrogen SMOG 10
HOV







# Hyundai Nexo Blue



# Toyota Mirai Electric Range 312 Total Range 312 MPGe ② 67 GHG 10 Hydrogen SMOG 10 HOV











© DriveClean 2024. All Rights Reserved.

About (/about) / Contact (/contact) / Privacy Policy (https://ww2.arb.ca.gov/carbis-privacy-conditions-use)