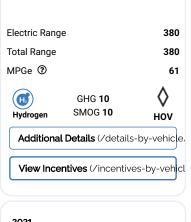

## Toyota Mirai XLE

Honda Clarity

Electric Range 360
Total Range 360
MPGe ③ 68

GHG 10
Hydrogen SMOG 10
HOV