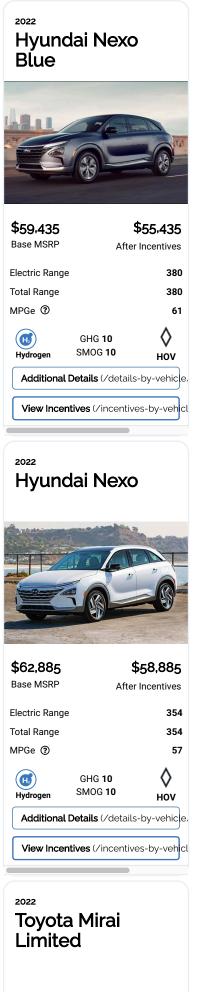

es |  |
|------------------------------------------|---------------------------------|------------------------------|--|
| Electric Rang                            | je                              | 402                          |  |
| Total Range                              |                                 | 402                          |  |
| MPGe ③                                   |                                 | 74                           |  |
| H)<br>Hydrogen                           | GHG <b>10</b><br>SMOG <b>10</b> | hov                          |  |
| Additional Details (/details-by-vehicle, |                                 |                              |  |
| View Incentives (/incentives-by-vehicl   |                                 |                              |  |









Hyundai Nexo Blue



### Toyota Mirai Limited



## Toyota Mirai XLE



Honda Clarity

Electric Range 360
Total Range 360
MPGe ③ 68

GHG 10
Hydrogen SMOG 10
HOV







# Hyundai Nexo Blue



# Toyota Mirai Electric Range 312 Total Range 312 MPGe ② 67 GHG 10 Hydrogen SMOG 10 HOV











© DriveClean 2024. All Rights Reserved.

About (/about) / Contact (/contact) / Privacy Policy (https://ww2.arb.ca.gov/carbis-privacy-conditions-use)